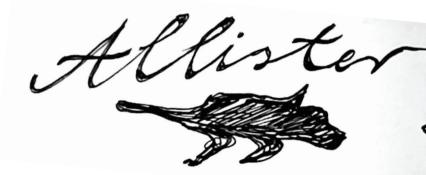

- 1. This one has a classic look but in a different way than the first option.
- 2. The brand name could be handwritten custom typography.
- 3. The running dog could be either a serious drawing or a cuter/funnier one.
- 4. I could mix classic and cute elements.