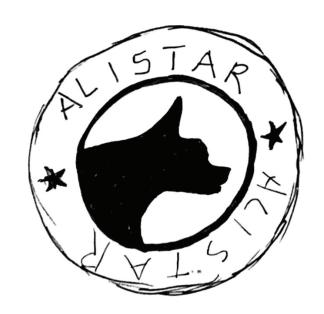

- 1. I like the balance of this logo.
- 2. It has a classic look, but this style is also used in modern designs.
- 3. It would work well small scale or large scale.
- 4. It could be made to look like a stamp for a more rugged look.